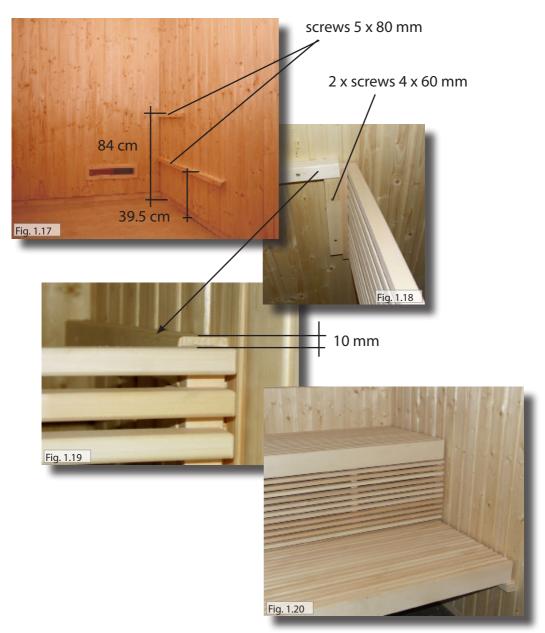

#### Glass front

| 🔲 1 glass element 195.2 x 69.4 x 0.8 cm         |  |
|-------------------------------------------------|--|
| ■ 1 glass element 195.2 x 69.4 x 0.8 cm         |  |
| with holes drilled for door hinges              |  |
| □ 1 glass element 191.5 x 59 x 0.8 cm           |  |
| Cover strips                                    |  |
| □ 1 corner cover with groove 194 x 6.7 x 1.2 cm |  |
| ■ 1 corner cover with tongue 194 x 7.6 x 1.2 cm |  |
| ■ 1 corner cover with groove 194 x 5.4 x 1.2 cm |  |
| ■ 1 corner cover with tongue 194 x 6.4 x 1.2 cm |  |
| Interior fittings                               |  |
| 1 ventilation shutter                           |  |
| ■ 2 benches 195 x 62 cm                         |  |
| 🔲 1 bench 130.5 x 62 cm                         |  |
| 2 bench support slat 116.5 x 4 x 4 cm           |  |
| 3 bench support slat 57 x 4 x 4 cm              |  |
| 🔲 1 bench screen 195 x 35 cm                    |  |
| 2 mounting rails for bench screen 26 x 4 x 4 cm |  |
| 2 backrests 186 x 26 x 5 cm                     |  |
| 1 heater protection grilles 65 x 55.5 x 2 cm    |  |
| 2 heater protection grilles 50 x 55.5 x 2 cm    |  |
| 🔲 1 lamp guard 38 x 32 cm                       |  |
| 🔲 1 floor grid 70 x 53 cm                       |  |
| 2 headrests 43.5 x 25 x 7 cm                    |  |
| Accessories                                     |  |
| 1 door handle set                               |  |
| 1 door hinge set                                |  |
| 2 aluminium strips 67.7 cm                      |  |
| 1 stainless steel bench foot 84 x 6 cm          |  |
| 1 lamp without bulb                             |  |
| ■ 1 silicon cable 3 m 5 x 2.5 mm <sup>2</sup>   |  |
| ■ 1 silicon cable 3 m 3 x 1.5 mm <sup>2</sup>   |  |
| 1 assembly material set                         |  |

1 assembly instruction manual

Screws: 5 x 80 mm