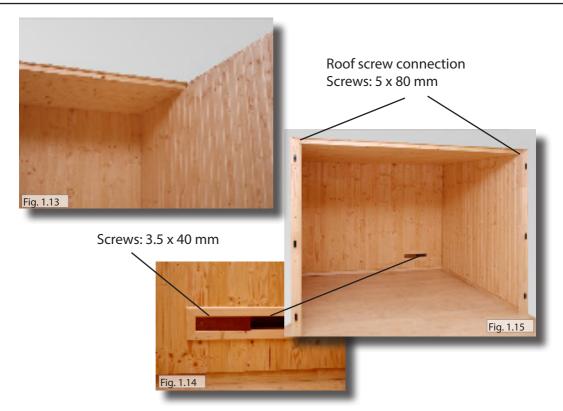

er protection grilles 65 x 55.5 x 2 cm    |  |
| 2 heater protection grilles 50 x 55.5 x 2 cm    |  |
| 🔲 1 lamp guard 38 x 32 cm                       |  |
| 🔲 1 floor grid 70 x 53 cm                       |  |
| 2 headrests 43.5 x 25 x 7 cm                    |  |
| Accessories                                     |  |
| 1 door handle set                               |  |
| 1 door hinge set                                |  |
| 2 aluminium strips 67.7 cm                      |  |
| 1 stainless steel bench foot 84 x 6 cm          |  |
| 1 lamp without bulb                             |  |
| ■ 1 silicon cable 3 m 5 x 2.5 mm <sup>2</sup>   |  |
| ■ 1 silicon cable 3 m 3 x 1.5 mm <sup>2</sup>   |  |
| 1 assembly material set                         |  |

1 assembly instruction manual









Screws: 5 x 80 mm







### Installation instructions

EN







Push the top glass mounting rail from right to left (the side distance on the left and right should be the same)





The cabin can be set up on the left or right.