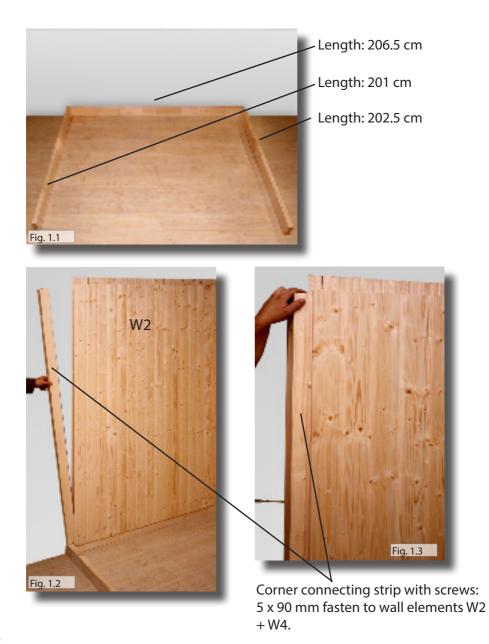

## PANORAMA LARGE parts list

Base frame

1 floor frame 4 x 8 x 202.5 cm 1 floor frame 4 x 8 x 206.5 cm 1 floor frame 4 x 8 x 201 cm Wall element right side ■ 1 wall element W1 102 x 194 cm (Electrical element) 1 wall element W2 93.5 x 194 cm Wall element rear side 1 wall element W3 93.5 x 194 cm (Ventilation element) ■ 1 wall element W4 102 x 194 cm Wall element left side 1 wall element W5 93.5 x 194 cm ■ 1 wall element W6 102 x 194 cm (electrical element) Corner posts 2 corner posts 184 x 7 x 4 cm Mounting rails 2 mounting rails for glass element (left and right) 200.4 x 8.2 x 5.5 cm 1 mounting rail for glass element (top) 208.9 x 8.2 x 5.5 cm 2 cover strips for glass front (left and right) 193.4 x 7 x 2.5 cm 1 mounting rail for glass front (top) 213.9 x 2.5 x 7 cm Roof 1 roof element 96.5 x 204.5 cm 1 roof element 102 x 204.5 cm 1 roof frame strip 4 x 2 x 202.5 cm 1 roof frame strip 4 x 2 x 206.5 cm 1 roof frame strip 4 x 2 x 201 cm 5 interior door cover strips 200 x 2.5 x 1 cm 2 roof cover strips 200 x 4 x 1.2 cm