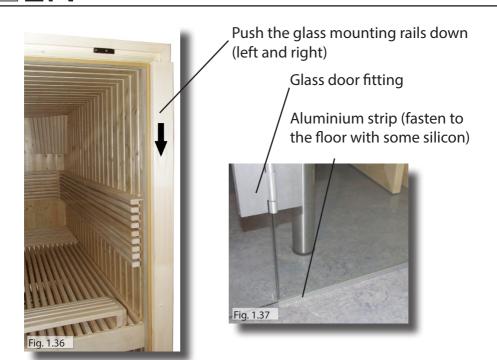

## PANORAMA LARGE parts list

Base frame

1 floor frame 4 x 8 x 202.5 cm 1 floor frame 4 x 8 x 206.5 cm 1 floor frame 4 x 8 x 201 cm Wall element right side ■ 1 wall element W1 102 x 194 cm (Electrical element) 1 wall element W2 93.5 x 194 cm Wall element rear side 1 wall element W3 93.5 x 194 cm (Ventilation element) ■ 1 wall element W4 102 x 194 cm Wall element left side 1 wall element W5 93.5 x 194 cm ■ 1 wall element W6 102 x 194 cm (electrical element) Corner posts 2 corner posts 184 x 7 x 4 cm Mounting rails 2 mounting rails for glass element (left and right) 200.4 x 8.2 x 5.5 cm 1 mounting rail for glass element (top) 208.9 x 8.2 x 5.5 cm 2 cover strips for glass front (left and right) 193.4 x 7 x 2.5 cm 1 mounting rail for glass front (top) 213.9 x 2.5 x 7 cm Roof 1 roof element 96.5 x 204.5 cm 1 roof element 102 x 204.5 cm 1 roof frame strip 4 x 2 x 202.5 cm 1 roof frame strip 4 x 2 x 206.5 cm 1 roof frame strip 4 x 2 x 201 cm 5 interior door cover strips 200 x 2.5 x 1 cm 2 roof cover strips 200 x 4 x 1.2 cm

#### Glass front

| 🔲 1 glass element 195.2 x 69.4 x 0.8 cm         |  |
|-------------------------------------------------|--|
| ■ 1 glass element 195.2 x 69.4 x 0.8 cm         |  |
| with holes drilled for door hinges              |  |
| □ 1 glass element 191.5 x 59 x 0.8 cm           |  |
| Cover strips                                    |  |
| □ 1 corner cover with groove 194 x 6.7 x 1.2 cm |  |
| ■ 1 corner cover with tongue 194 x 7.6 x 1.2 cm |  |
| ■ 1 corner cover with groove 194 x 5.4 x 1.2 cm |  |
| ■ 1 corner cover with tongue 194 x 6.4 x 1.2 cm |  |
| Interior fittings                               |  |
| 1 ventilation shutter                           |  |
| ■ 2 benches 195 x 62 cm                         |  |
| 🔲 1 bench 130.5 x 62 cm                         |  |
| 2 bench support slat 116.5 x 4 x 4 cm           |  |
| 3 bench support slat 57 x 4 x 4 cm              |  |
| 🔲 1 bench screen 195 x 35 cm                    |  |
| 2 mounting rails for bench screen 26 x 4 x 4 cm |  |
| 2 backrests 186 x 26 x 5 cm                     |  |
| 1 heater protection grilles 65 x 55.5 x 2 cm    |  |
| 2 heater protection grilles 50 x 55.5 x 2 cm    |  |
| 🔲 1 lamp guard 38 x 32 cm                       |  |
| 🔲 1 floor grid 70 x 53 cm                       |  |
| 2 headrests 43.5 x 25 x 7 cm                    |  |
| Accessories                                     |  |
| 1 door handle set                               |  |
| 1 door hinge set                                |  |
| 2 aluminium strips 67.7 cm                      |  |
| 1 stainless steel bench foot 84 x 6 cm          |  |
| 1 lamp without bulb                             |  |
| ■ 1 silicon cable 3 m 5 x 2.5 mm <sup>2</sup>   |  |
| ■ 1 silicon cable 3 m 3 x 1.5 mm <sup>2</sup>   |  |
| 1 assembly material set                         |  |