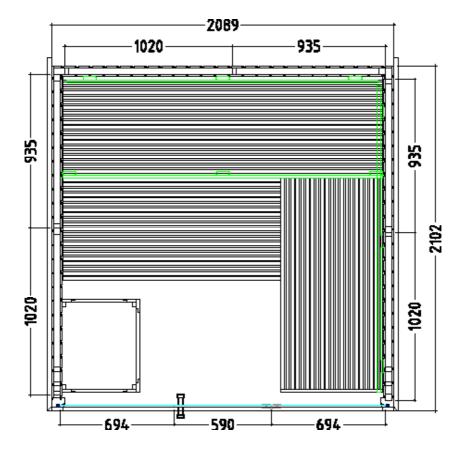

## PANORAMA LARGE 213 x 210 x 201 cm

## Element sauna PANORAMA LARGE

| Cabin size:         | 209 x 209 x 201 cm |
|---------------------|--------------------|
| 🔲 Incl. rim:        | 213 x 210 x 201 cm |
| Interior dimension: | 196 x 196 x 198 cm |
| Wall thickness:     | 64 mm              |