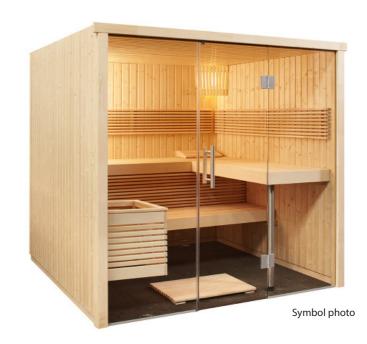

## PANORAMA LARGE 213 x 210 x 201 cm

## Element sauna PANORAMA LARGE

| Cabin size:         | 209 x 209 x 201 cm |
|---------------------|--------------------|
| 🔲 Incl. rim:        | 213 x 210 x 201 cm |
| Interior dimension: | 196 x 196 x 198 cm |
| Wall thickness:     | 64 mm              |