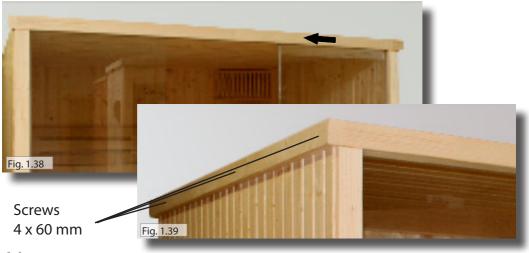

## PANORAMA LARGE parts list

Base frame

1 floor frame 4 x 8 x 202.5 cm 1 floor frame 4 x 8 x 206.5 cm 1 floor frame 4 x 8 x 201 cm Wall element right side ■ 1 wall element W1 102 x 194 cm (Electrical element) 1 wall element W2 93.5 x 194 cm Wall element rear side 1 wall element W3 93.5 x 194 cm (Ventilation element) ■ 1 wall element W4 102 x 194 cm Wall element left side 1 wall element W5 93.5 x 194 cm ■ 1 wall element W6 102 x 194 cm (electrical element) Corner posts 2 corner posts 184 x 7 x 4 cm Mounting rails 2 mounting rails for glass element (left and right) 200.4 x 8.2 x 5.5 cm 1 mounting rail for glass element (top) 208.9 x 8.2 x 5.5 cm 2 cover strips for glass front (left and right) 193.4 x 7 x 2.5 cm 1 mounting rail for glass front (top) 213.9 x 2.5 x 7 cm Roof 1 roof element 96.5 x 204.5 cm 1 roof element 102 x 204.5 cm 1 roof frame strip 4 x 2 x 202.5 cm 1 roof frame strip 4 x 2 x 206.5 cm 1 roof frame strip 4 x 2 x 201 cm 5 interior door cover strips 200 x 2.5 x 1 cm 2 roof cover strips 200 x 4 x 1.2 cm