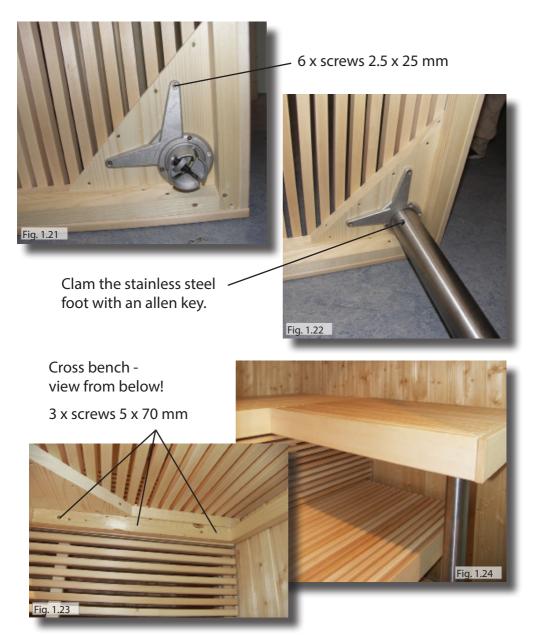

#### Glass front

| 🔲 1 glass element 195.2 x 69.4 x 0.8 cm         |  |
|-------------------------------------------------|--|
| ■ 1 glass element 195.2 x 69.4 x 0.8 cm         |  |
| with holes drilled for door hinges              |  |
| □ 1 glass element 191.5 x 59 x 0.8 cm           |  |
| Cover strips                                    |  |
| □ 1 corner cover with groove 194 x 6.7 x 1.2 cm |  |
| ■ 1 corner cover with tongue 194 x 7.6 x 1.2 cm |  |
| ■ 1 corner cover with groove 194 x 5.4 x 1.2 cm |  |
| ■ 1 corner cover with tongue 194 x 6.4 x 1.2 cm |  |
| Interior fittings                               |  |
| 1 ventilation shutter                           |  |
| ■ 2 benches 195 x 62 cm                         |  |
| 🔲 1 bench 130.5 x 62 cm                         |  |
| 2 bench support slat 116.5 x 4 x 4 cm           |  |
| 3 bench support slat 57 x 4 x 4 cm              |  |
| 🔲 1 bench screen 195 x 35 cm                    |  |
| 2 mounting rails for bench screen 26 x 4 x 4 cm |  |
| 2 backrests 186 x 26 x 5 cm                     |  |
| 1 heater protection grilles 65 x 55.5 x 2 cm    |  |
| 2 heater protection grilles 50 x 55.5 x 2 cm    |  |
| 🔲 1 lamp guard 38 x 32 cm                       |  |
| 🔲 1 floor grid 70 x 53 cm                       |  |
| 2 headrests 43.5 x 25 x 7 cm                    |  |
| Accessories                                     |  |
| 1 door handle set                               |  |
| 1 door hinge set                                |  |
| 2 aluminium strips 67.7 cm                      |  |
| 1 stainless steel bench foot 84 x 6 cm          |  |
| 1 lamp without bulb                             |  |
| ■ 1 silicon cable 3 m 5 x 2.5 mm <sup>2</sup>   |  |
| ■ 1 silicon cable 3 m 3 x 1.5 mm <sup>2</sup>   |  |
| 1 assembly material set                         |  |