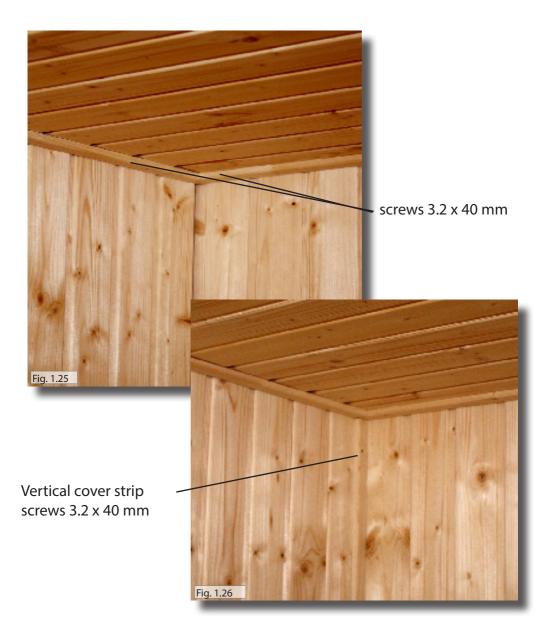

## PANORAMA LARGE parts list

Base frame

1 floor frame 4 x 8 x 202.5 cm 1 floor frame 4 x 8 x 206.5 cm 1 floor frame 4 x 8 x 201 cm Wall element right side ■ 1 wall element W1 102 x 194 cm (Electrical element) 1 wall element W2 93.5 x 194 cm Wall element rear side 1 wall element W3 93.5 x 194 cm (Ventilation element) ■ 1 wall element W4 102 x 194 cm Wall element left side 1 wall element W5 93.5 x 194 cm ■ 1 wall element W6 102 x 194 cm (electrical element) Corner posts 2 corner posts 184 x 7 x 4 cm Mounting rails 2 mounting rails for glass element (left and right) 200.4 x 8.2 x 5.5 cm 1 mounting rail for glass element (top) 208.9 x 8.2 x 5.5 cm 2 cover strips for glass front (left and right) 193.4 x 7 x 2.5 cm 1 mounting rail for glass front (top) 213.9 x 2.5 x 7 cm Roof 1 roof element 96.5 x 204.5 cm 1 roof element 102 x 204.5 cm 1 roof frame strip 4 x 2 x 202.5 cm 1 roof frame strip 4 x 2 x 206.5 cm 1 roof frame strip 4 x 2 x 201 cm 5 interior door cover strips 200 x 2.5 x 1 cm 2 roof cover strips 200 x 4 x 1.2 cm