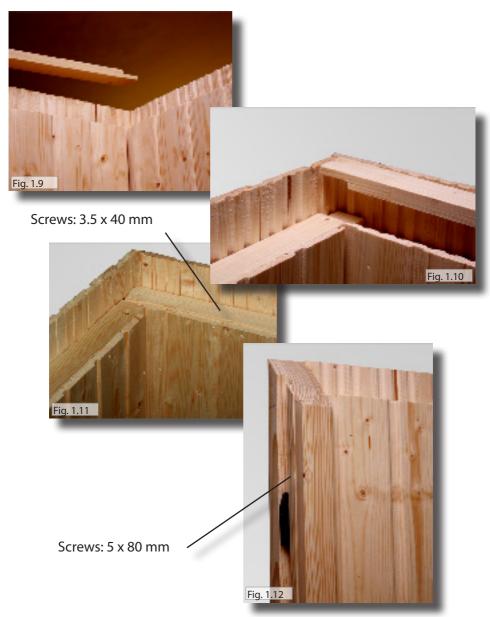

## PANORAMA LARGE parts list

Base frame

1 floor frame 4 x 8 x 202.5 cm 1 floor frame 4 x 8 x 206.5 cm 1 floor frame 4 x 8 x 201 cm Wall element right side ■ 1 wall element W1 102 x 194 cm (Electrical element) 1 wall element W2 93.5 x 194 cm Wall element rear side 1 wall element W3 93.5 x 194 cm (Ventilation element) ■ 1 wall element W4 102 x 194 cm Wall element left side 1 wall element W5 93.5 x 194 cm ■ 1 wall element W6 102 x 194 cm (electrical element) Corner posts 2 corner posts 184 x 7 x 4 cm Mounting rails 2 mounting rails for glass element (left and right) 200.4 x 8.2 x 5.5 cm 1 mounting rail for glass element (top) 208.9 x 8.2 x 5.5 cm 2 cover strips for glass front (left and right) 193.4 x 7 x 2.5 cm 1 mounting rail for glass front (top) 213.9 x 2.5 x 7 cm Roof 1 roof element 96.5 x 204.5 cm 1 roof element 102 x 204.5 cm 1 roof frame strip 4 x 2 x 202.5 cm 1 roof frame strip 4 x 2 x 206.5 cm 1 roof frame strip 4 x 2 x 201 cm 5 interior door cover strips 200 x 2.5 x 1 cm 2 roof cover strips 200 x 4 x 1.2 cm