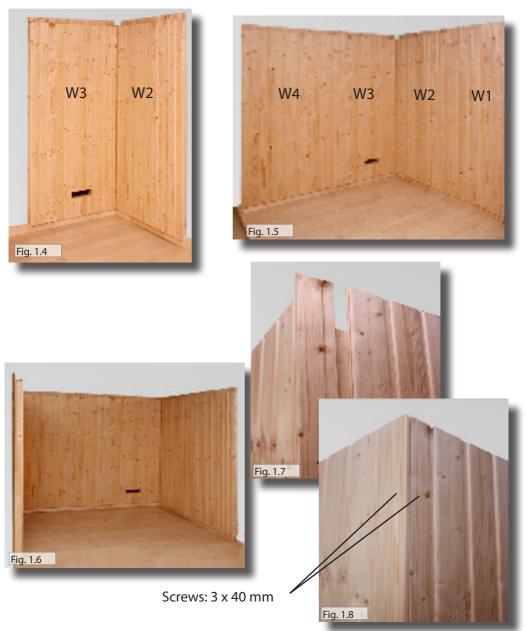

## PANORAMA LARGE parts list

Base frame

1 floor frame 4 x 8 x 202.5 cm 1 floor frame 4 x 8 x 206.5 cm 1 floor frame 4 x 8 x 201 cm Wall element right side ■ 1 wall element W1 102 x 194 cm (Electrical element) 1 wall element W2 93.5 x 194 cm Wall element rear side 1 wall element W3 93.5 x 194 cm (Ventilation element) ■ 1 wall element W4 102 x 194 cm Wall element left side 1 wall element W5 93.5 x 194 cm ■ 1 wall element W6 102 x 194 cm (electrical element) Corner posts 2 corner posts 184 x 7 x 4 cm Mounting rails 2 mounting rails for glass element (left and right) 200.4 x 8.2 x 5.5 cm 1 mounting rail for glass element (top) 208.9 x 8.2 x 5.5 cm 2 cover strips for glass front (left and right) 193.4 x 7 x 2.5 cm 1 mounting rail for glass front (top) 213.9 x 2.5 x 7 cm Roof 1 roof element 96.5 x 204.5 cm 1 roof element 102 x 204.5 cm 1 roof frame strip 4 x 2 x 202.5 cm 1 roof frame strip 4 x 2 x 206.5 cm 1 roof frame strip 4 x 2 x 201 cm 5 interior door cover strips 200 x 2.5 x 1 cm 2 roof cover strips 200 x 4 x 1.2 cm