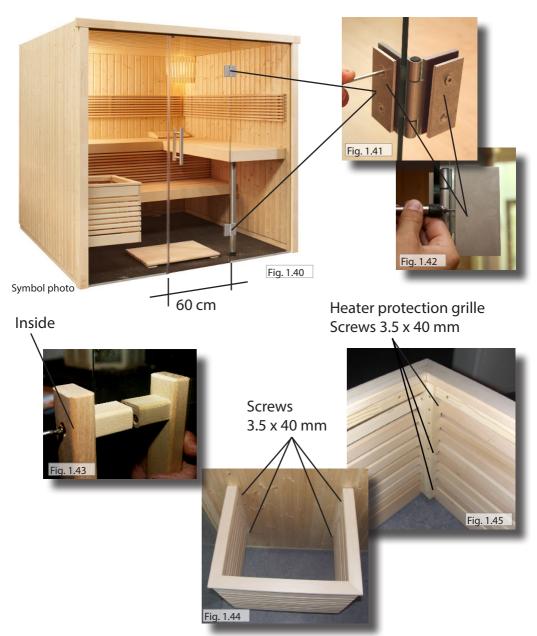

#### Glass front

| 🔲 1 glass element 195.2 x 69.4 x 0.8 cm         |  |
|-------------------------------------------------|--|
| ■ 1 glass element 195.2 x 69.4 x 0.8 cm         |  |
| with holes drilled for door hinges              |  |
| □ 1 glass element 191.5 x 59 x 0.8 cm           |  |
| Cover strips                                    |  |
| □ 1 corner cover with groove 194 x 6.7 x 1.2 cm |  |
| ■ 1 corner cover with tongue 194 x 7.6 x 1.2 cm |  |
| ■ 1 corner cover with groove 194 x 5.4 x 1.2 cm |  |
| ■ 1 corner cover with tongue 194 x 6.4 x 1.2 cm |  |
| Interior fittings                               |  |
| 1 ventilation shutter                           |  |
| ■ 2 benches 195 x 62 cm                         |  |
| 🔲 1 bench 130.5 x 62 cm                         |  |
| 2 bench support slat 116.5 x 4 x 4 cm           |  |
| 3 bench support slat 57 x 4 x 4 cm              |  |
| 🔲 1 bench screen 195 x 35 cm                    |  |
| 2 mounting rails for bench screen 26 x 4 x 4 cm |  |
| 2 backrests 186 x 26 x 5 cm                     |  |
| 1 heater protection grilles 65 x 55.5 x 2 cm    |  |
| 2 heater protection grilles 50 x 55.5 x 2 cm    |  |
| 🔲 1 lamp guard 38 x 32 cm                       |  |
| 🔲 1 floor grid 70 x 53 cm                       |  |
| 2 headrests 43.5 x 25 x 7 cm                    |  |
| Accessories                                     |  |
| 1 door handle set                               |  |
| 1 door hinge set                                |  |
| 2 aluminium strips 67.7 cm                      |  |
| 1 stainless steel bench foot 84 x 6 cm          |  |
| 1 lamp without bulb                             |  |
| ■ 1 silicon cable 3 m 5 x 2.5 mm <sup>2</sup>   |  |
| ■ 1 silicon cable 3 m 3 x 1.5 mm <sup>2</sup>   |  |
| 1 assembly material set                         |  |

### Installation instructions

EN

Push the top glass mounting rail from right to left (the side distance on the left and right should be the same)

The cabin can be set up on the left or right.