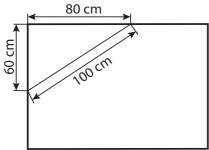

## Element sauna PANORAMA LARGE

| Cabin size:         | 209 x 209 x 201 cm |
|---------------------|--------------------|
| 🔲 Incl. rim:        | 213 x 210 x 201 cm |
| Interior dimension: | 196 x 196 x 198 cm |
| Wall thickness:     | 64 mm              |