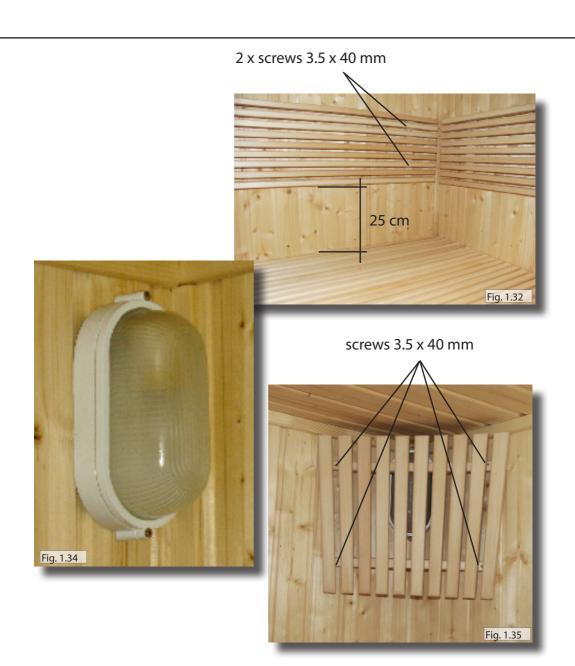

## PANORAMA LARGE parts list

Base frame

1 floor frame 4 x 8 x 202.5 cm 1 floor frame 4 x 8 x 206.5 cm 1 floor frame 4 x 8 x 201 cm Wall element right side ■ 1 wall element W1 102 x 194 cm (Electrical element) 1 wall element W2 93.5 x 194 cm Wall element rear side 1 wall element W3 93.5 x 194 cm (Ventilation element) ■ 1 wall element W4 102 x 194 cm Wall element left side 1 wall element W5 93.5 x 194 cm ■ 1 wall element W6 102 x 194 cm (electrical element) Corner posts 2 corner posts 184 x 7 x 4 cm Mounting rails 2 mounting rails for glass element (left and right) 200.4 x 8.2 x 5.5 cm 1 mounting rail for glass element (top) 208.9 x 8.2 x 5.5 cm 2 cover strips for glass front (left and right) 193.4 x 7 x 2.5 cm 1 mounting rail for glass front (top) 213.9 x 2.5 x 7 cm Roof 1 roof element 96.5 x 204.5 cm 1 roof element 102 x 204.5 cm 1 roof frame strip 4 x 2 x 202.5 cm 1 roof frame strip 4 x 2 x 206.5 cm 1 roof frame strip 4 x 2 x 201 cm 5 interior door cover strips 200 x 2.5 x 1 cm 2 roof cover strips 200 x 4 x 1.2 cm

#### Glass front

| 🔲 1 glass element 195.2 x 69.4 x 0.8 cm         |  |
|-------------------------------------------------|--|
| ■ 1 glass element 195.2 x 69.4 x 0.8 cm         |  |
| with holes drilled for door hinges              |  |
| □ 1 glass element 191.5 x 59 x 0.8 cm           |  |
| Cover strips                                    |  |
| □ 1 corner cover with groove 194 x 6.7 x 1.2 cm |  |
| ■ 1 corner cover with tongue 194 x 7.6 x 1.2 cm |  |
| ■ 1 corner cover with groove 194 x 5.4 x 1.2 cm |  |
| ■ 1 corner cover with tongue 194 x 6.4 x 1.2 cm |  |
| Interior fittings                               |  |
| 1 ventilation shutter                           |  |
| ■ 2 benches 195 x 62 cm                         |  |
| 🔲 1 bench 130.5 x 62 cm                         |  |
| 2 bench support slat 116.5 x 4 x 4 cm           |  |
| 3 bench support slat 57 x 4 x 4 cm              |  |
| 🔲 1 bench screen 195 x 35 cm                    |  |
| 2 mounting rails for bench screen 26 x 4 x 4 cm |  |
| 2 backrests 186 x 26 x 5 cm                     |  |
| 1 heater protection grilles 65 x 55.5 x 2 cm    |  |
| 2 heater protection grilles 50 x 55.5 x 2 cm    |  |
| 🔲 1 lamp guard 38 x 32 cm                       |  |
| 🔲 1 floor grid 70 x 53 cm                       |  |
| 2 headrests 43.5 x 25 x 7 cm                    |  |
| Accessories                                     |  |
| 1 door handle set                               |  |
| 1 door hinge set                                |  |
| 2 aluminium strips 67.7 cm                      |  |
| 1 stainless steel bench foot 84 x 6 cm          |  |
| 1 lamp without bulb                             |  |
| ■ 1 silicon cable 3 m 5 x 2.5 mm <sup>2</sup>   |  |
| ■ 1 silicon cable 3 m 3 x 1.5 mm <sup>2</sup>   |  |
| 1 assembly material set                         |  |