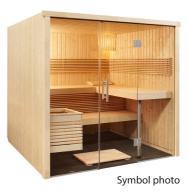

## PANORAMA LARGE 213 x 210 x 201 cm

## Element sauna PANORAMA LARGE

| Cabin size:         | 209 x 209 x 201 cm |
|---------------------|--------------------|
| 🔲 Incl. rim:        | 213 x 210 x 201 cm |
| Interior dimension: | 196 x 196 x 198 cm |
| Wall thickness:     | 64 mm              |